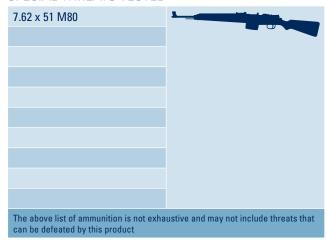

## SPECIAL THREATS TESTED

## **SPECIFICATIONS**

|                      | -                              | *                                                          |                                                                       |
|----------------------|--------------------------------|------------------------------------------------------------|-----------------------------------------------------------------------|
| Rifle ammo resistant | Multi-hit capability           | Stop in plate capability                                   | Lightweight                                                           |
| 7.62 x 51 M80        | 6 shots                        | Against listed threats                                     | 1.1 kg $\pm$ 0.1 kg for textile cover 1.2 kg $\pm$ 0.1 kg for Rosist® |
|                      |                                |                                                            |                                                                       |
| Dimensions           | Shape                          | Thickness                                                  | Composition                                                           |
| 250 x 300 mm ± 2 mm  | Flat-, curved- or multi-curved | 27 mm ± 1 mm for textile cover<br>28 mm ± 1 mm for Rosist® | НРРЕ                                                                  |